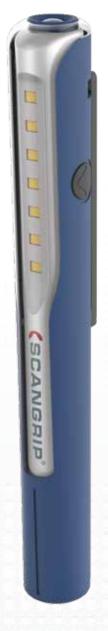

## Rechargeable LED pencil worklight with 80 lumen

The new generation MAG PEN 3 is the enhanced version of our bestselling MAG PEN 2 (03.5108) pencil work light. A "must have" work light for every professional user – always at hand!

Priced as its predecessor, the MAG PEN 3 has been significantly improved in lumen output, design and functionality.

The MAG PEN 3 provides a powerful illumination, both from the lamp head and precision top light. A side switch ensures easy single-handed switch on/off operation.

## TECHNICAL SPECIFICATIONS

Mainlight: 7 SMD LED / Toplight: CREE XP-G2 R5

110/1500 lux@0.5m

80/60 lumen

2h/2h operating time

1.5h charging time

3.7V/750 mAh

98 g