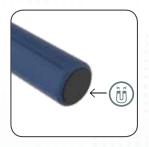

Featuring a sturdy rubber surface and a durable construction with a comfortable grip, the design is compact allowing access in the most inaccessible places.

MAG PEN 3 comes with built-in magnets for suspension or storage - both in the clips (improved for MAG PEN 3) and at the bottom of the penlight. The turnable clips makes the built-in magnet more usable for difficult work areas and at different angles.