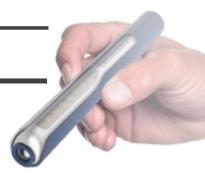

Priced as its predecessor, the MAG PEN 3 has been significantly improved in lumen output, design and functionality.

The MAG PEN 3 provides a powerful illumination, both from the lamp head and precision top light. A side switch ensures easy single-handed switch on/off operation.

Featuring a sturdy rubber surface and a durable construction with a comfortable grip, the design is compact allowing access in the most inaccessible places.

MAG PEN 3 comes with built-in magnets for suspension or storage - both in the clips (improved for MAG PEN 3) and at the bottom of the penlight. The turnable clips makes the built-in magnet more usable for difficult work areas and at different angles.