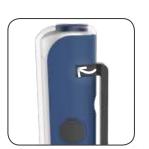

Featuring a sturdy rubber surface and a durable construction with a comfortable grip, the design is compact allowing access in the most inaccessible places.

MAG PEN 3 comes with built-in magnets for suspension or storage - both in the clips (improved for MAG PEN 3) and at the bottom of the penlight. The turnable clips makes the built-in magnet more usable for difficult work areas and at different angles.